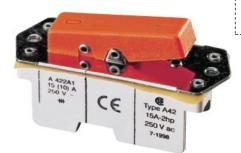

## Cod. LLA438A3

## Standard and Approvals

- Switch according to IEC/EN 60947-3
- Certified UL60947-4-1A and CAN/CSA C22.2 No. 60947-4-1-07
  - Suitable as Manual Motor Controller

## Technical characteristics: Body

- 3 pole switch with orange unstable lever
- Fixing holes distance 65mm
- · Body and drive in plastic material
- IP00 Protection degree