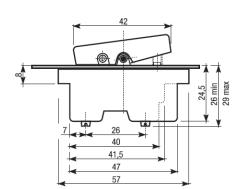

## Dimension Diagram

| Ui      | V                                              | 380                 |
|---------|------------------------------------------------|---------------------|
| Ue      | ٧                                              | 380                 |
|         | Hz                                             | 50/60               |
|         |                                                |                     |
| In      | Α                                              | 15                  |
| In      | Α                                              | 10                  |
|         |                                                |                     |
|         |                                                | 1E5                 |
| N61058  |                                                | 5E4                 |
| N61058  |                                                | II                  |
| Min-Max | mm2                                            | 0,75-2,5            |
| Min-Max | mm2                                            | 1-2,5               |
| Min-Max | AWG                                            | 19-14               |
| Min-Max | AWG                                            | 18-14               |
|         |                                                | M3,5                |
|         |                                                | IP00                |
|         |                                                |                     |
|         | °C                                             | T55                 |
|         | °C                                             | -30 ÷ +70           |
|         | •                                              | sec. IEC 60068-2-8  |
|         |                                                | sec. IEC 60068-2-30 |
|         | Ue In In N61058 N61058 Min-Max Min-Max Min-Max | Ue                  |