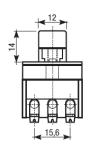

## Technical characteristics: Body

- 3 pole switch with orange unstable lever
- Fixing holes distance 65mm
- · Body and drive in plastic material
- IP00 Protection degree

## Dimension Diagram

| Ui      | V                                              | 380                 |
|---------|------------------------------------------------|---------------------|
| Ue      | ٧                                              | 380                 |
|         | Hz                                             | 50/60               |
|         |                                                |                     |
| In      | Α                                              | 15                  |
| In      | Α                                              | 10                  |
|         |                                                |                     |
|         |                                                | 1E5                 |
| N61058  |                                                | 5E4                 |
| N61058  |                                                | II                  |
| Min-Max | mm2                                            | 0,75-2,5            |
| Min-Max | mm2                                            | 1-2,5               |
| Min-Max | AWG                                            | 19-14               |
| Min-Max | AWG                                            | 18-14               |
|         |                                                | M3,5                |
|         |                                                | IP00                |
|         |                                                |                     |
|         | °C                                             | T55                 |
|         | °C                                             | -30 ÷ +70           |
|         | •                                              | sec. IEC 60068-2-8  |
|         |                                                | sec. IEC 60068-2-30 |
|         | Ue In In N61058 N61058 Min-Max Min-Max Min-Max | Ue                  |