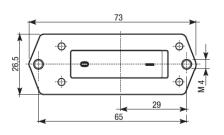

## Technical characteristics: Body

- 3 pole switch with orange unstable lever
- Fixing holes distance 65mm
- · Body and drive in plastic material
- IP00 Protection degree

## Dimension Diagram

| Ui      | V                                              | 380                 |
|---------|------------------------------------------------|---------------------|
| Ue      | ٧                                              | 380                 |
|         | Hz                                             | 50/60               |
|         |                                                |                     |
| In      | Α                                              | 15                  |
| In      | Α                                              | 10                  |
|         |                                                |                     |
|         |                                                | 1E5                 |
| N61058  |                                                | 5E4                 |
| N61058  |                                                | II                  |
| Min-Max | mm2                                            | 0,75-2,5            |
| Min-Max | mm2                                            | 1-2,5               |
| Min-Max | AWG                                            | 19-14               |
| Min-Max | AWG                                            | 18-14               |
|         |                                                | M3,5                |
|         |                                                | IP00                |
|         |                                                |                     |
|         | °C                                             | T55                 |
|         | °C                                             | -30 ÷ +70           |
|         | •                                              | sec. IEC 60068-2-8  |
|         |                                                | sec. IEC 60068-2-30 |
|         | Ue In In N61058 N61058 Min-Max Min-Max Min-Max | Ue                  |