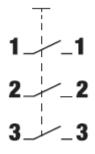

## Technical characteristics: Body

- 3 pole switch with orange unstable lever
- Fixing holes distance 65mm
- · Body and drive in plastic material
- IP00 Protection degree