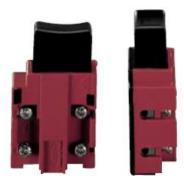

## Technical characteristics: Body

- 2 pole switch
- Body and button in plastic material
- · IP00 Protection degree
- Command button without lock
- 4 screw terminals
- · Weight: 0,21kg