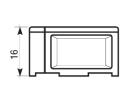

Bremas Ersce SpA

Via castellazzo 9 - 20040 Cambiago (MI)

Tel +39 02 95651611 Fax +39 02 95651639

www.bremas.eu info@bremas.it

ISO 9001 Certified Quality System

### Cod. LAA65301



# Standard and Approvals

- Switch according to IEC/EN 60947-3
- Certified UL60947-4-1A and CAN/CSA C22.2 No. 60947-4-1-07
- Suitable as Manual Motor Controller



## Technical characteristics: Body

- 2 pole switch
- Body and button in plastic material
- · IP00 Protection degree
- Command button without lock
- 4 screw terminals
- · Weight: 0,21kg

#### **Dimension**





# Diagram



| Rated insulation voltage                  |              | Ui      | ٧   | 250                 |
|-------------------------------------------|--------------|---------|-----|---------------------|
| Rated operating voltage                   |              | Ue      | V   | 250                 |
| Rated operation frequency                 |              |         | Hz  | 50/60               |
| Rated Current                             |              |         |     |                     |
| Resistive load                            |              | In      | Α   | 6                   |
| Inductive load                            |              | In      | Α   | 5                   |
| Mechanical characteristics                |              |         |     |