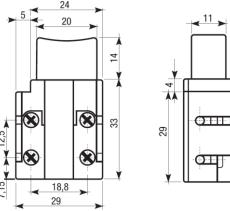

Bremas Ersce SpA

Via castellazzo 9 - 20040 Cambiago (MI)

Tel +39 02 95651611 Fax +39 02 95651639

www.bremas.eu info@bremas.it

ISO 9001 Certified Quality System

### Cod. LAA65301



# Standard and Approvals

- Switch according to IEC/EN 60947-3
- Certified UL60947-4-1A and CAN/CSA C22.2 No. 60947-4-1-07
- Suitable as Manual Motor Controller



## Technical characteristics: Body

- 2 pole switch
- Body and button in plastic material
- · IP00 Protection degree
- Command button without lock
- 4 screw terminals
- · Weight: 0,21kg

#### **Dimension**





# Diagram



| Rated insulation voltage                  |              | Ui      | ٧   | 250                 |
|-------------------------------------------|--------------|---------|-----|---------------------|
| Rated operating voltage                   |              | Ue      | V   | 250                 |
| Rated operation frequency                 |              |         | Hz  | 50/60               |
| Rated Current                             |              |         |     |                     |
| Resistive load                            |              | In      | Α   | 6                   |
| Inductive load                            |              | In      | Α   | 5                   |
| Mechanical characteristics                |              |         |     |