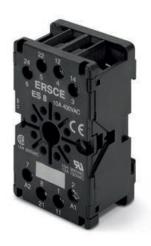

# **Relay Sockets** ES8 Series – Datasheet

#### Bremas type: ES8CNER

| Mechanical data                                                        |                                   |
|------------------------------------------------------------------------|-----------------------------------|
| Max. torque on the screws                                              | 0,8 Nm – 7 in.lb                  |
| Wire section solid and                                                 | Min. 0,5 mm <sup>2</sup> – AWG 20 |
| stranded                                                               | Max 2,5 mm <sup>2</sup> – AWG 14  |
| Weight                                                                 | 44g                               |
| Wire strip                                                             |                                   |
| Lenght                                                                 | 7mm                               |
| Electrical data:                                                       |                                   |
| Terminal protection degree                                             | IP 20                             |
| Rated voltage IEC                                                      | 300 V AC                          |
| Rated current IEC                                                      | 12 A                              |
| Rated voltage UL                                                       | 300 V AC                          |
| Rated current UL                                                       | 10 A (or 12 A at 150 V AC)        |
| Thermal data                                                           |                                   |
| Operating temperatures                                                 | -25°C + 85°C                      |
| Conformity                                                             |                                   |
| RoHS compliant (Directive 2011/65/EU and Delegated Directive 2015/863) |                                   |