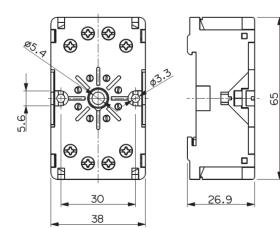

| 12 A                              |
| Rated voltage UL                                                       | 300 V AC                          |
| Rated current UL                                                       | 10 A (or 12 A at 150 V AC)        |
| Thermal data                                                           |                                   |
| Operating temperatures                                                 | -25°C + 85°C                      |
| Conformity                                                             |                                   |
| RoHS compliant (Directive 2011/65/EU and Delegated Directive 2015/863) |                                   |





## Wire locking system



#### **Dimensions** Measures in (mm)



## Electrical scheme



Bremas Ersce SpA Via castellazzo 9 - 20040 Cambiago (MI) Tel +39 02 95651611 Fax +39 02 95651639 www.bremas.eu info@bremas.it ISO 9001 Certified Quality System