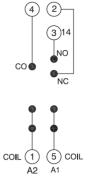

|
| Rated voltage UL                                                       | 300 V AC                          |
| Rated current UL                                                       | 10 A (or 12 A at 150 V AC)        |
| Thermal data                                                           |                                   |
| Operating temperatures                                                 | -25°C + 85°C                      |
| Conformity                                                             |                                   |
| RoHS compliant (Directive 2011/65/EU and Delegated Directive 2015/863) |                                   |



### **Approvals**



### Wire locking system



### **Dimensions**Measures in (mm)

42.5

20

#### Electrical scheme

11