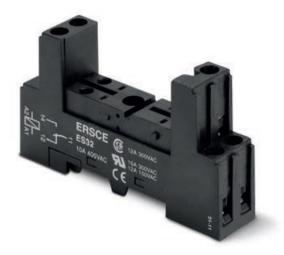

#### Bremas type: **ES35CNER**

| Mechanical data                                                        |                                   |
|------------------------------------------------------------------------|-----------------------------------|
| Max. torque on the screws                                              | 0,8 Nm – 7 in.lb                  |
| Wire section solid and stranded                                        | Min. 0,5 mm <sup>2</sup> – AWG 20 |
|                                                                        | Max 2,5 mm <sup>2</sup> – AWG 14  |
| Weight                                                                 | 32,2g                             |
| Wire strip                                                             |                                   |
| Lenght                                                                 | 7mm                               |
| Electrical data:                                                       |                                   |
| Terminal protection degree                                             | IP 20                             |
| Rated voltage IEC                                                      | 300 V AC                          |
| Rated current IEC                                                      | 12 A                              |
| Rated voltage UL                                                       | 300 V AC                          |
| Rated current UL                                                       | 10 A (or 12 A at 150 V AC)        |
| Thermal data                                                           |                                   |
| Operating temperatures                                                 | -25°C + 85°C                      |
| Conformity                                                             |                                   |
| RoHS compliant (Directive 2011/65/EU and Delegated Directive 2015/863) |                                   |