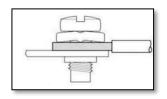

|
| Rated current IEC                                                      | 10 A                         |
| Rated voltage UL                                                       | 300 V AC                     |
| Rated current UL                                                       | 10 A                         |
| Thermal data                                                           |                              |
| Operating temperatures                                                 | -25°C + 85°C                 |
| Conformity                                                             |                              |
| RoHS compliant (Directive 2011/65/EU and Delegated Directive 2015/863) |                              |



#### **Approvals**



#### Wire locking system



### **Dimensions**

Measures in (mm)



#### Electrical scheme