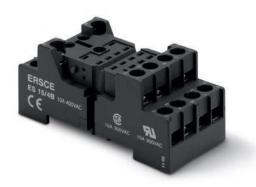

## Relay Sockets ES154B Series – Datasheet

#### Bremas type: **ES154BCNER**

| Mechanical data                                                        |                              |
|------------------------------------------------------------------------|------------------------------|
| Max. torque on the screws                                              | 0,7 Nm - 6,2 in.lb           |
| Wire section solid and stranded                                        | 1,5 mm <sup>2</sup> – AWG 16 |
| Weight                                                                 | 48g                          |
| Wire strip                                                             |                              |
| Lenght                                                                 | 7mm                          |
| Electrical data:                                                       |                              |
| Terminal protection degree                                             | IP 20                        |
| Rated voltage IEC                                                      | 300 V AC                     |
| Rated current IEC                                                      | 10 A                         |
| Rated voltage UL                                                       | 300 V AC                     |
| Rated current UL                                                       | 10 A                         |
| Thermal data                                                           |                              |
| Operating temperatures                                                 | -25°C + 85°C                 |
| Conformity                                                             |                              |
| RoHS compliant (Directive 2011/65/EU and Delegated Directive 2015/863) |                              |