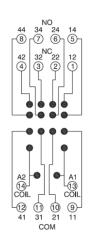

| 10 A                         |
| Rated voltage UL                                                       | 300 V AC                     |
| Rated current UL                                                       | 10 A                         |
| Thermal data                                                           |                              |
| Operating temperatures                                                 | -25°C + 85°C                 |
| Conformity                                                             |                              |
| RoHS compliant (Directive 2011/65/EU and Delegated Directive 2015/863) |                              |



#### **Approvals**



#### Wire locking system



### **Dimensions**

Measures in (mm)



#### Electrical scheme