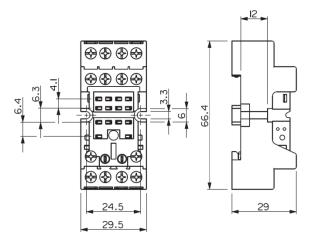

| 10 A                         |
| Rated voltage UL                                                       | 300 V AC                     |
| Rated current UL                                                       | 10 A                         |
| Thermal data                                                           |                              |
| Operating temperatures                                                 | -25°C + 85°C                 |
| Conformity                                                             |                              |
| RoHS compliant (Directive 2011/65/EU and Delegated Directive 2015/863) |                              |



#### **Approvals**



#### Wire locking system



### **Dimensions**

Measures in (mm)



#### Electrical scheme