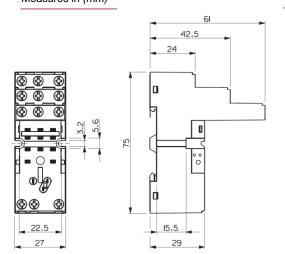

| 12 A                              |
| Rated voltage UL                                                       | 300 V AC                          |
| Rated current UL                                                       | 12 A                              |
| Thermal data                                                           |                                   |
| Operating temperatures                                                 | -25°C + 85°C                      |
| Conformity                                                             |                                   |
| RoHS compliant (Directive 2011/65/EU and Delegated Directive 2015/863) |                                   |



#### **Approvals**



#### Wire locking system



### **Dimensions**Measures in (mm)



#### Electrical scheme