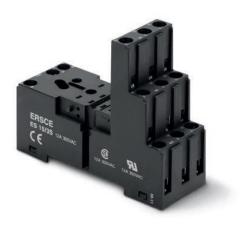

#### Bremas type: **ES153SCNER**

| Mechanical data                                                        |                                   |
|------------------------------------------------------------------------|-----------------------------------|
| Max. torque on the screws                                              | 0,8 Nm - 7 in.lb                  |
| Wire section solid and stranded                                        | Min. 0,5 mm <sup>2</sup> – AWG 20 |
|                                                                        | Max 2,5 mm <sup>2</sup> – AWG 14  |
| Weight                                                                 | 62g                               |
| Wire strip                                                             |                                   |
| Lenght                                                                 | 7mm                               |
| Electrical data:                                                       |                                   |
| Terminal protection degree                                             | IP 20                             |
| Rated voltage IEC                                                      | 300 V AC                          |
| Rated current IEC                                                      | 12 A                              |
| Rated voltage UL                                                       | 300 V AC                          |
| Rated current UL                                                       | 12 A                              |
| Thermal data                                                           |                                   |
| Operating temperatures                                                 | -25°C + 85°C                      |
| Conformity                                                             |                                   |
| RoHS compliant (Directive 2011/65/EU and Delegated Directive 2015/863) |                                   |