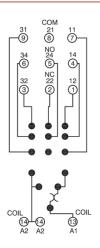

|
| Rated voltage UL                                                       | 300 V AC                          |
| Rated current UL                                                       | 12 A                              |
| Thermal data                                                           |                                   |
| Operating temperatures                                                 | -25°C + 85°C                      |
| Conformity                                                             |                                   |
| RoHS compliant (Directive 2011/65/EU and Delegated Directive 2015/863) |                                   |



#### **Approvals**



#### Wire locking system



### **Dimensions**Measures in (mm)



#### Electrical scheme