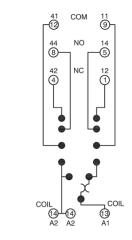

|  |  |  |
| Rated current IEC               | 12 A                              |  |  |  |
| Rated voltage UL                | 300 V AC                          |  |  |  |
| Rated current UL                | 12 A                              |  |  |  |
| Thermal data                    |                                   |  |  |  |
| Operating temperatures          | -25°C + 85°C                      |  |  |  |
| Conformity                      |                                   |  |  |  |

y 2015/863)

|  | - | 12A 300VAC 1 |
|--|---|--------------|
|  |   | -            |
|  |   |              |
|  |   |              |
|  |   |              |
|  |   |              |

Dimensions

61

42.5

0

24

<u>n</u>

۱¢

15.5

29

5.6

75





## Wire locking system



## Electrical scheme





 $(\mathbf{O})$ 0

000

• •

**\$** 

22.5

27