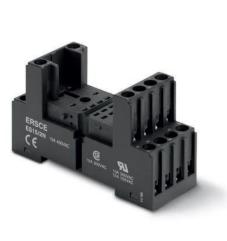

## **Relay Sockets** ES152N Series – Datasheet

#### Bremas type: ES152NCNER

| Mechanical data                                                        |                                  |
|------------------------------------------------------------------------|----------------------------------|
| Max. torque on the screws                                              | 0,8 Nm - 7 in.lb                 |
| Wire section solid and stranded                                        | Min 0,5 mm <sup>2</sup> – AWG 20 |
|                                                                        | Max 2,5 mm <sup>2</sup> – AWG 14 |
| Weight                                                                 | 66g                              |
| Wire strip                                                             |                                  |
| Lenght                                                                 | 7mm                              |
| Electrical data:                                                       |                                  |
| Terminal protection degree                                             | IP 20                            |
| Rated voltage IEC                                                      | 300 V AC                         |
| Rated current IEC                                                      | 12 A                             |
| Rated voltage UL                                                       | 300 V AC                         |
| Rated current UL                                                       | 10 A (or 12 A at 150 V AC)       |
| Thermal data                                                           |                                  |
| Operating temperatures                                                 | -25°C… + 85°C                    |
| Conformity                                                             |                                  |
| RoHS compliant (Directive 2011/65/EU and Delegated Directive 2015/863) |                                  |