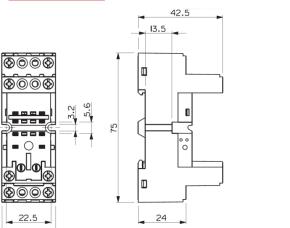

| 12 A                             |
| Rated voltage UL                                                       | 300 V AC                         |
| Rated current UL                                                       | 10 A (or 12 A at 150 V AC)       |
| Thermal data                                                           |                                  |
| Operating temperatures                                                 | -25°C… + 85°C                    |
| Conformity                                                             |                                  |
| RoHS compliant (Directive 2011/65/EU and Delegated Directive 2015/863) |                                  |





### Wire locking system



# Dimensions

Measures in (mm)



#### Electrical scheme



Bremas Ersce SpA Via castellazzo 9 - 20040 Cambiago (MI) Tel +39 02 95651611 Fax +39 02 95651639 www.bremas.eu info@bremas.it ISO 9001 Certified Quality System

© 2016 Copyright Brenss Encos. Subject to change without notice and errors excepted. Data reported in this paper are carefully checked and represent hybrical values of series production. The descriptions of the device and its applications, contractions of exact the area in the feature descriptions of use device land its applications, contractions of the device and its applications, contractions or the descriptions of the device and its applications, contractions of the devi

27