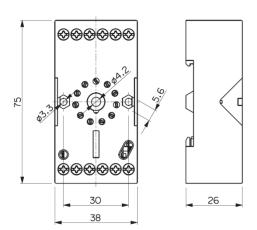

| 12 A                              |
| Rated voltage UL                                                       | 300 V AC                          |
| Rated current UL                                                       | 10 A (or 12 A at 150 V AC)        |
| Thermal data                                                           |                                   |
| Operating temperatures                                                 | -25°C + 85°C                      |
| Conformity                                                             |                                   |
| RoHS compliant (Directive 2011/65/EU and Delegated Directive 2015/863) |                                   |



#### **Approvals**



#### Wire locking system



### **Dimensions**

Measures in (mm)



#### Electrical scheme