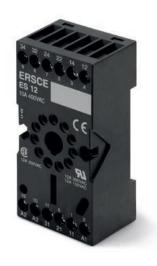

## Relay Sockets ES12 Series – Datasheet

#### Bremas type: ES12CNER

| Mechanical data                                                        |                                   |
|------------------------------------------------------------------------|-----------------------------------|
| Max. torque on the screws                                              | 0,8 Nm – 7 in.lb                  |
| Wire section solid and stranded                                        | Min. 0,5 mm <sup>2</sup> – AWG 20 |
|                                                                        | Max 2,5 mm <sup>2</sup> – AWG 14  |
| Weight                                                                 | 70g                               |
| Wire strip                                                             |                                   |
| Lenght                                                                 | 7mm                               |
| Electrical data:                                                       |                                   |
| Terminal protection degree                                             | IP 20                             |
| Rated voltage IEC                                                      | 300 V AC                          |
| Rated current IEC                                                      | 12 A                              |
| Rated voltage UL                                                       | 300 V AC                          |
| Rated current UL                                                       | 10 A (or 12 A at 150 V AC)        |
| Thermal data                                                           |                                   |
| Operating temperatures                                                 | -25°C + 85°C                      |
| Conformity                                                             |                                   |
| RoHS compliant (Directive 2011/65/EU and Delegated Directive 2015/863) |                                   |