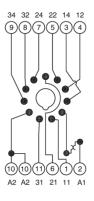

|
| Rated voltage UL                                                       | 300 V AC                          |
| Rated current UL                                                       | 10 A (or 12 A at 150 V AC)        |
| Thermal data                                                           |                                   |
| Operating temperatures                                                 | -25°C + 85°C                      |
| Conformity                                                             |                                   |
| RoHS compliant (Directive 2011/65/EU and Delegated Directive 2015/863) |                                   |



#### **Approvals**



#### Wire locking system



### **Dimensions**

Measures in (mm)



#### Electrical scheme