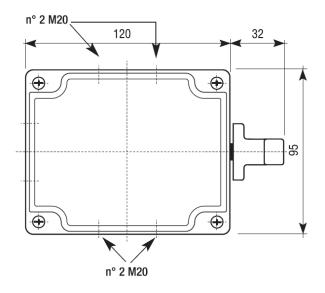

#### **Dimensions**

measures in mm (in)

Bremas Ersce SpA Via castellazzo 9 - 20040 Cambiago (MI)

Tel +39 02 95651611 Fax +39 02 95651639 www.bremas.eu info@bremas.it

ISO 9001 Certified Quality System