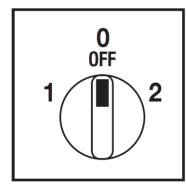

+39 02 95651639
www.bremas.eu info@bremas.it

ISO 9001 Certified Quality System

Cod. CA0250007S31

# Standard and Approvals

- · Switch according to IEC/EN 60947-3
- Certified UL60947-4-1A and CAN/CSA C22.2 No. 60947-4-1-07
- Suitable as Manual Motor Controller





## Technical characteristics: Body

- Side-operated ABS box
- IP65 Protection degree
- Rated operational current le: 25A (AC-21A)
- Rated thermal current Ith: 32A
- Rated insulation voltage Ui: 690V
- Knockout holes: 2xM20 and 2xPg16 / M20
- Fixing with 2 screw at 28mm vertical
- Switching angle: 60°
- Class V2 self-extinguishing thermoplastic housing
- Assembled with metal shaft and threaded stud bolts to ensure maximum operating reliability
- · Positive opening double break contacts, silver alloy made.

#### **Positions**



# Electrical diagram



#### Electrical function





Bremas Ersce SpA
Via castellazzo 9 - 20040 Cambiago (MI)
Tel +39 02 95651611 Fax +39 02 95651639

www.bremas.eu info@bremas.it

ISO 9001 Certified Quality System

### Cod. CA0250007S31

#### **Dimensions**

measures in mm (in)









Bremas Ersce SpA Via castellazzo 9 - 20040 Cambiago (MI)

Tel +39 02 95651611 Fax +39 02 95651639 www.bremas.eu info@bremas.it

ISO 9001 Certified Quality System

## Cod. CA0250007S31