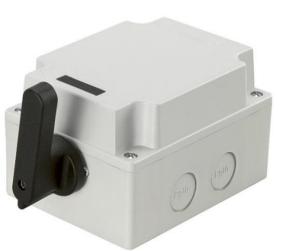

## Technical characteristics: Body

- Side-operated ABS box
- IP65 Protection degree
- Rated operational current le: 25A (AC-21A)
- Rated thermal current Ith: 32A
- Rated insulation voltage Ui: 690V
- Knockout holes: 2xM20 and 2xPg16 / M20
- Fixing with 2 screw at 28mm vertical
- Switching angle: 60°
- Class V2 self-extinguishing thermoplastic housing
- Assembled with metal shaft and threaded stud bolts to ensure maximum operating reliability
- · Positive opening double break contacts, silver alloy made.