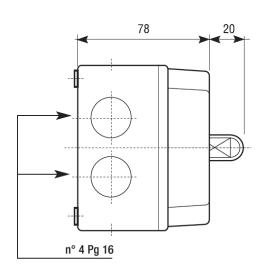

#### **Dimensions**

measures in mm (in)

Bremas Ersce SpA Via castellazzo 9 - 20040 Cambiago (MI)

Tel +39 02 95651611 Fax +39 02 95651639 www.bremas.eu info@bremas.it

ISO 9001 Certified Quality System