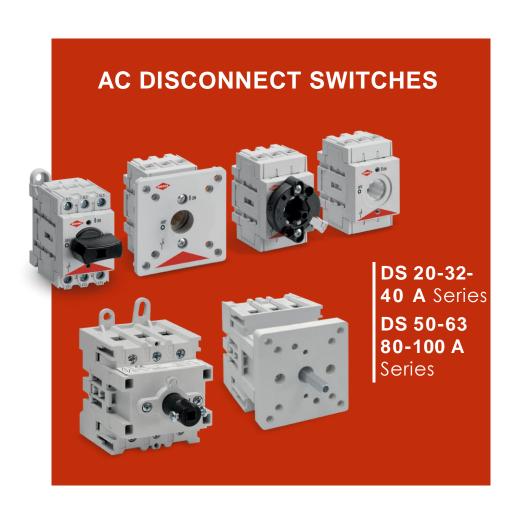

#### **3 DIFFERENT SERIES** FROM 12ATO 630 A

**CERTIFIED QUALITY PRODUCTS** 

#### A COMPLETE RANGE FOR INDUSTRIAL APPLICATIONS

FROM 20 A TO 630 A

**TS** Series