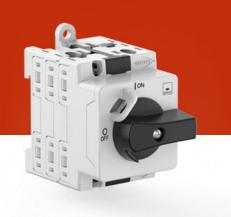

#### **3 DIFFERENT SERIES** FROM 12ATO 630 A

**CERTIFIED QUALITY PRODUCTS** 

### SPECIFICALLY DESIGNED FOR PV APPLICATIONS

FROM 1000 Vdc 12 A UP TO 1000 Vdc 60 A FROM 1500 Vdc 5 A UP TO 1500 Vdc 30 A

1500 Vdc 30 A in only 45 mm