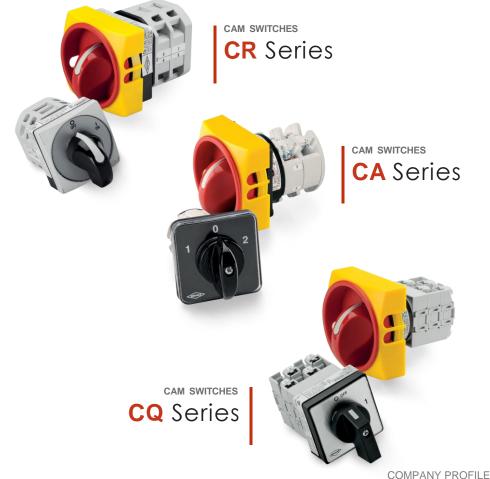

#### **3 DIFFERENT SERIES** FROM 12ATO 630 A

**CERTIFIED QUALITY PRODUCTS** 

#### A COMPLETE RANGE FOR INDUSTRIAL APPLICATIONS

FROM 20 A TO 630 A

**TS** Series