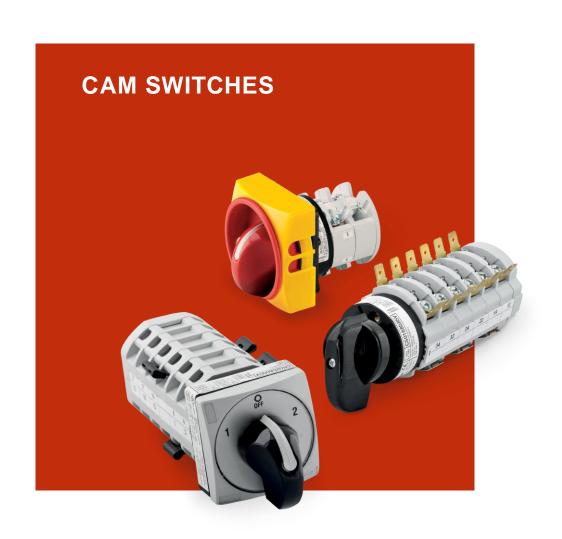

#### **3 DIFFERENT SERIES** FROM 12ATO 630 A

**CERTIFIED QUALITY PRODUCTS** 

#### A COMPLETE RANGE FOR INDUSTRIAL APPLICATIONS

FROM 20 A TO 630 A

**TS** Series