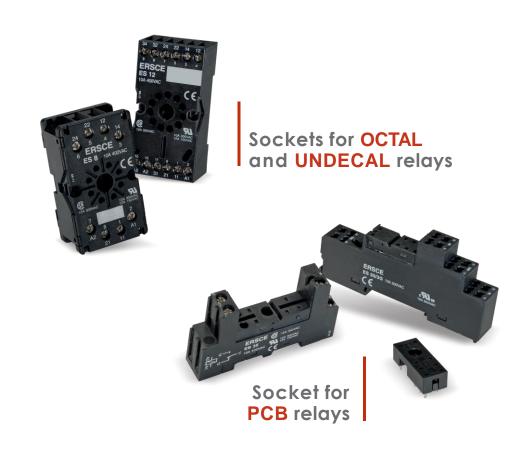

y "Made in Italy".









ELEVATORS AUTOMATION



**POWERTOOLS** 



WELDING - MARINE
- COFFEE MACHINES
- CIRCUIT BREAKERS



**ELECTRICAL CABINETS** 



RAIL TRANSPORTS







#### **3 DIFFERENT SERIES** FROM 12ATO 630 A







**CERTIFIED QUALITY PRODUCTS** 



### SPECIFICALLY DESIGNED FOR PV APPLICATIONS

FROM 1000 Vdc 12 A UP TO 1000 Vdc 60 A FROM 1500 Vdc 5 A UP TO 1500 Vdc 30 A



1500 Vdc 30 A in only 45 mm











# **PRODUCTS**

#### **CERTIFIED QUALITY PRODUCTS**

#### A COMPLETE RANGE FOR INDUSTRIAL APPLICATIONS

FROM 20 A TO 630 A



**TS** Series



### BREMAS

# **PRODUCTS**

**CERTIFIED QUALITY PRODUCTS** 







# PRODUCTS CERTIFIED QUALITY PRODUCTS

### A COMPLETE RANGE FOR POWER AND ELECTROMECHANICAL TOOLS







### **PRODUCTS**

**CERTIFIED QUALITY PRODUCTS** 







#### Bremas Ersce SpA

Via Castellazzo, 9 - 20040 Cambiago (MI) Tel. +39.02.95651611 Fax +39.02.95651639 - info@bremas.it ISO 9001 Certified Quality System

bremas.it