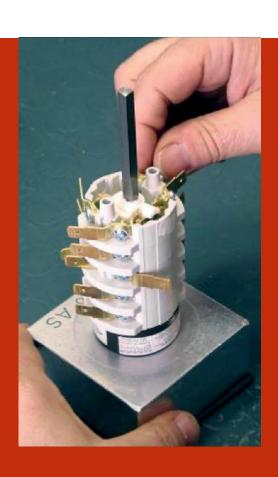

### **CUSTOMIZED**SPECIALISTS

Bremas Ersce has a 50 years experience in creating customized switches, with different options to satisfy the most different requests.

- Customized solutions represent more than 70% of our sales.
- Team of skilled technicians for the study of custom solutions.
- Rapid development and sampling.
- Shorter delivery times and at the top of the market.