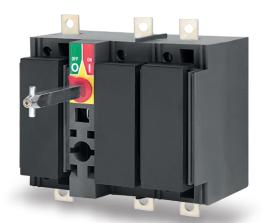

#### **3 DIFFERENT SERIES** FROM 12ATO 630 A

**CERTIFIED QUALITY PRODUCTS** 

#### A COMPLETE RANGE FOR INDUSTRIAL APPLICATIONS

FROM 20 A TO 630 A

**TS** Series