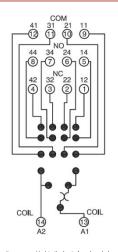

|
| Rated voltage UL                                                       | 300 V AC                          |
| Rated current UL                                                       | 10 A                              |
| Thermal data                                                           |                                   |
| Operating temperatures                                                 | -25°C + 85°C                      |
| Conformity                                                             |                                   |
| RoHS compliant (Directive 2011/65/EU and Delegated Directive 2015/863) |                                   |



#### **Approvals**



### Wire locking system



## **Dimensions**

Measures in (mm)



#### Electrical scheme