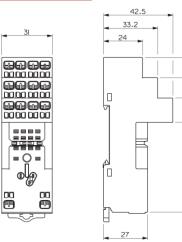

| 10 A                              |
| Rated voltage UL                                                       | 300 V AC                          |
| Rated current UL                                                       | 10 A                              |
| Thermal data                                                           |                                   |
| Operating temperatures                                                 | -25°C + 85°C                      |
| Conformity                                                             |                                   |
| RoHS compliant (Directive 2011/65/EU and Delegated Directive 2015/863) |                                   |



#### **Approvals**



### Wire locking system



## **Dimensions**

Measures in (mm)



#### Electrical scheme