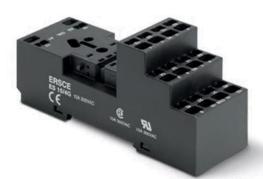

#### Bremas type: **ES154GCNER**

| Mechanical data                                                        |                                   |
|------------------------------------------------------------------------|-----------------------------------|
| Max. torque on the screws                                              | 0,7 Nm - 6,2 in.lb                |
| Wire section solid and stranded                                        | Min. 0,5 mm <sup>2</sup> – AWG 20 |
|                                                                        | Max 1,5 mm <sup>2</sup> – AWG 16  |
| Weight                                                                 | 75g                               |
| Wire strip                                                             |                                   |
| Lenght                                                                 | 10 mm                             |
| Electrical data:                                                       |                                   |
| Terminal protection degree                                             | IP 20                             |
| Rated voltage IEC                                                      | 300 V AC                          |
| Rated current IEC                                                      | 10 A                              |
| Rated voltage UL                                                       | 300 V AC                          |
| Rated current UL                                                       | 10 A                              |
| Thermal data                                                           |                                   |
| Operating temperatures                                                 | -25°C + 85°C                      |
| Conformity                                                             |                                   |
| RoHS compliant (Directive 2011/65/EU and Delegated Directive 2015/863) |                                   |